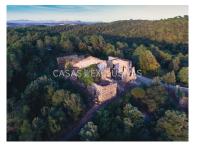

## Catalan Farmhouse located in a natural reserve with 25 hectares of land for sale in Cruilles, Baix Emporda

This spectacular farmhouse was built in the 16th century and is located on the outskirts of Crüïlles, one of the most beautiful medieval towns in the Baix Empordà. The farm has 25 hectares of holm oak and cork oak forest, (possibility of acquiring more hectares) (predominantly holm oak). Some 4 hectares of farmland can be recovered. It should be noted that there is a good forest management and improvement plan. The owner has done impeccable forest management for many years and the farm is very well cared for forestry. The farmhouse is located on a hill where you can enjoy spectacular views of the sea and the mountains. The farmhouse consists of about 800 m2 distributed in two floors (400 m2 per floor). There is also a barn of about 74 m2 on one floor The farmhouse is cataloged and admits housing use, family use, agricultural use, Rural Tourism use and activities of public and social interest. It is completely to be rehabilitated so it becomes the ideal piece for those

GM018
Reference
Scan the QR code to view the property

who want to have a house with their own style in an idyllic place. With 2 km of forest path from the paved road, 8 km from La Bisbal de Empordà and 10 km from the best beaches and the most select clubs of golf in the province of Girona. The farm is very attractive as it has the possibility of being able to recover the forests or convert its fields into regenerative agriculture, since the techniques on which this principle is based can be applied: return the land instead of removing it, build high-quality soils, retain rainwater, increase biodiversity and promote human and animal well-being.