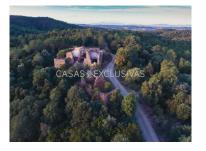

## Catalan Farmhouse located in a natural reserve with 25 hectares of land for sale in Cruilles, Baix Emporda

This spectacular farmhouse was built in the 16th century and is located on the outskirts of Crüïlles, one of the most beautiful medieval towns in the Baix Empordà. The farm has 25 hectares of holm oak and cork oak forest, (possibility of acquiring more hectares) (predominantly holm oak). Some 4 hectares of farmland can be recovered. It should be noted that there is a good forest management and improvement plan. The owner has done impeccable forest management for many years and the farm is very well cared for forestry. The farmhouse is located on a hill where you can enjoy spectacular views of the sea and the mountains. The farmhouse consists of about 800 m2 distributed in two floors (400 m2 per floor). There is also a barn of about 74 m2 on one floor The farmhouse is cataloged and admits housing use, family use, agricultural use, Rural Tourism use and activities of public and social interest. It is completely to be rehabilitated so it becomes the ideal piece for those

GM018
Reference
Scan the QR code to view the property

who want to have a house with their own style in an idyllic place. With 2 km of forest path from the paved road, 8 km from La Bisbal de Empordà and 10 km from the best beaches and the most select clubs of golf in the province of Girona. The farm is very attractive as it has the possibility of being able to recover the forests or convert its fields into regenerative agriculture, since the techniques on which this principle is based can be applied: return the land instead of removing it, build high-quality soils, retain rainwater, increase biodiversity and promote human and animal well-being.