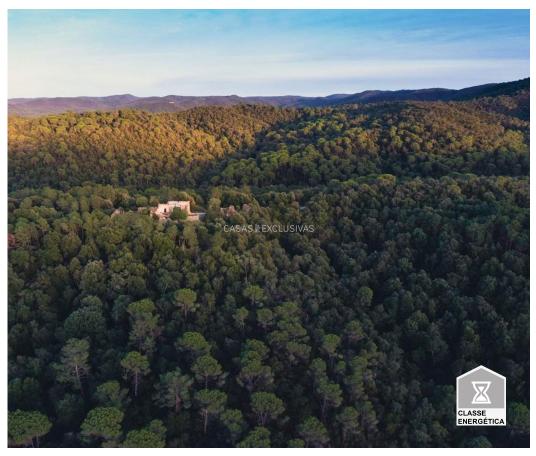

## Catalan Farmhouse located in a natural reserve with 25 hectares of land for sale in Cruilles, Baix Emporda

This spectacular farmhouse was built in the 16th century and is located on the outskirts of Crüïlles, one of the most beautiful medieval towns in the Baix Empordà. The farm has 25 hectares of holm oak and cork oak forest, (possibility of acquiring more hectares) (predominantly holm oak). Some 4 hectares of farmland can be recovered. It should be noted that there is a good forest management and improvement plan. The owner has done impeccable forest management for many years and the farm is very well cared for forestry. The farmhouse is located on a hill where you can enjoy spectacular views of the sea and the mountains. The farmhouse consists of about 800 m2 distributed in two floors (400 m2 per floor). There is also a barn of about 74 m2 on one floor The farmhouse is cataloged and admits housing use, family use, agricultural use, Rural Tourism use and activities of public and social interest. It is completely to be rehabilitated so it becomes the ideal piece for those

GM018
Reference
Scan the QR code to view the property

who want to have a house with their own style in an idyllic place. With 2 km of forest path from the paved road, 8 km from La Bisbal de Empordà and 10 km from the best beaches and the most select clubs of golf in the province of Girona. The farm is very attractive as it has the possibility of being able to recover the forests or convert its fields into regenerative agriculture, since the techniques on which this principle is based can be applied: return the land instead of removing it, build high-quality soils, retain rainwater, increase biodiversity and promote human and animal well-being.