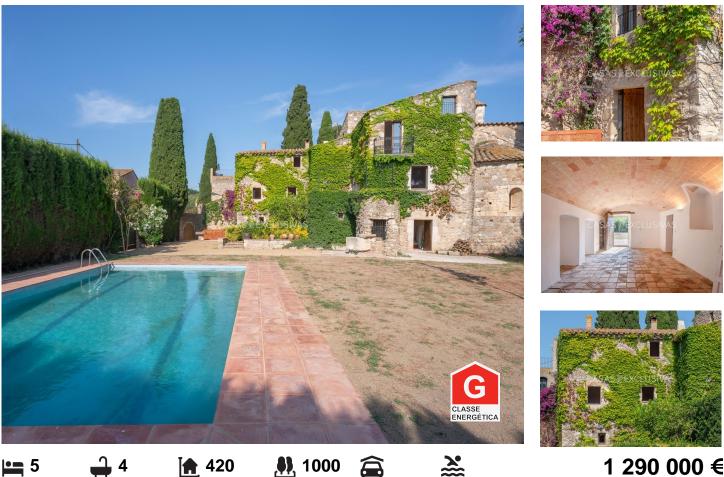

### Live in a charming fully renovated village house, located in Taravaus, in the heart of Alt Empordà, Girona

Garage

Welcome to a charming fully renovated village house, located in Taravaus, in the heart of Alt Empordà, Girona. This 17th-century gem, carefully restored to maintain its original character, perfectly combines traditional rustic style with modern comfort. The property is set in an exceptional natural environment, surrounded by idyllic views that offer peace and a connection to nature.

With a spacious 1,000 m<sup>2</sup> plot and a built area of 420 m<sup>2</sup> distributed over two floors and annexes, the house provides generous and well-utilized space. Just 5 minutes from the AVE station in Figueres, 30 minutes from the Costa Brava's best beaches, and 35 minutes from Girona, its location is ideal for enjoying tranquility while staying close to services and tourist attractions.

**Exterior:** The 1,000 m<sup>2</sup> garden is filled with native and Mediterranean plants, creating a fresh and natural ambiance. The pool is perfect for relaxing or swimming and is complemented by an outdoor kitchen and barbecue area, ideal for outdoor gatherings. The summer porch completes this oasis, providing a shaded spot to enjoy the surroundings.