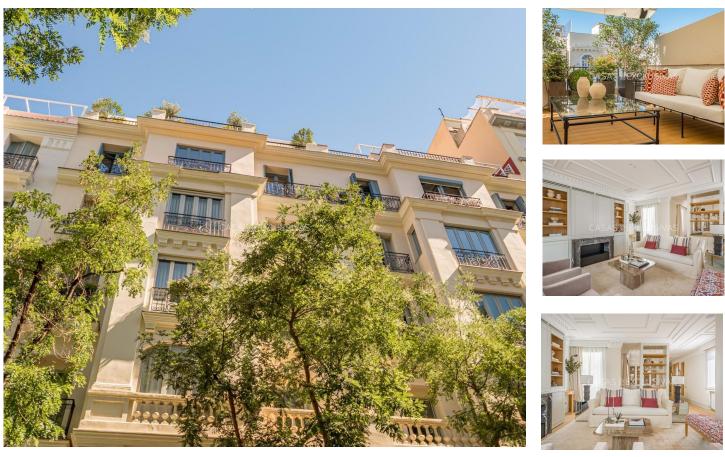

# Superb 270 m<sup>2</sup> penthouse in the heart of Madrid, in the Recoletos neighborhood, with a spectacular 41 m<sup>2</sup> terrace.

This stunning 270 m<sup>2</sup> penthouse combines elegance, spaciousness, and comfort in the heart of Madrid. Its spectacular 41 m<sup>2</sup> south-facing terrace offers abundant natural light throughout the day and unobstructed views, creating a peaceful oasis in the city.

The interior stands out for its sophisticated and contemporary design. A spacious and bright living room serves as the perfect space for comfort and entertainment. The modern kitchen, equipped with a central island, blends functionality and style, making it a paradise for gastronomy lovers.

The property features three exclusive en-suite bedrooms, each with its own private bathroom and built-in wardrobes, ensuring maximum privacy and comfort. Additionally, it includes a service room

Located in an elegant classic building that preserves the charm of traditional architecture, this penthouse also includes a storage room in the same building, providing valuable storage space.

With a prime location in the heart of Madrid, this property perfectly combines the historical character of its surroundings with the comfort of modern amenities. An ideal home for those seeking luxury, privacy, and exclusivity without compromising on a spacious and functional lifestyle.

## **Property Features**

- Terrace
- Views: City view
- Lift

Video entry system

• Built year: 1925

Attic

Solar orientation: South